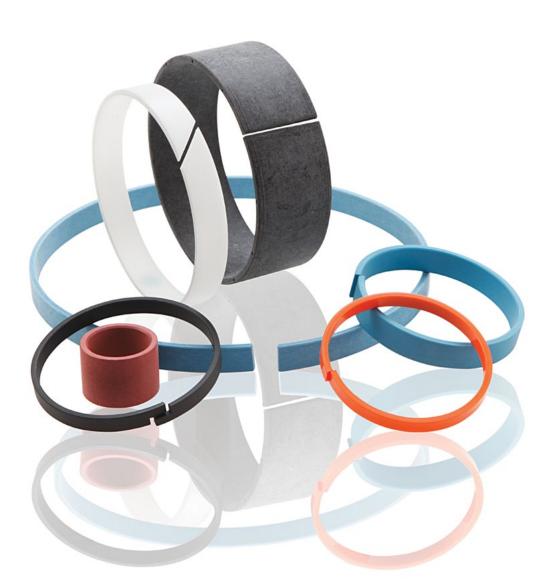

# Precision-close tolerance wear guides.

When it comes to moving parts in hydraulic and pneumatic cylinders, the highest quality wear guides are a must, preventing metal to metal contact and allowing continuous precision performance. Injection molding assures the greatest compressive strength. Imbedded nylon material helps protect hardware, prevent contamination and prohibit scoring and seal damage. Our wear guides are machined to the tightest tolerances and can be customized to your needs.

All Seals has provided the industry's finest for over five decades, serving markets like hydraulics and pneumatics, oil and gas, robotics, chemical processing, food and beverage, lawn & garden, agricultural, mining, pumps and valves, wind energy and more. Our ISO 9001 Certification attests to our high standards.