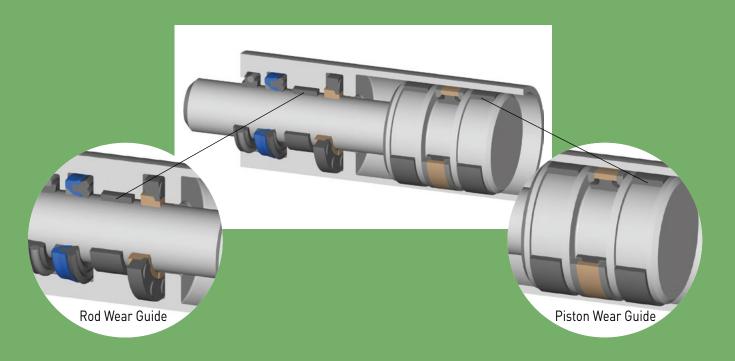

# Precision-close tolerance wear guides.

When it comes to moving parts in hydraulic and pneumatic cylinders, the highest quality wear guides are a must, preventing metal to metal contact and allowing continuous precision performance. Injection molding assures the greatest compressive strength. Imbedded nylon material helps protect hardware, prevent contamination and prohibit scoring and seal damage. Our wear guides are machined to the tightest tolerances and can be customized to your needs.