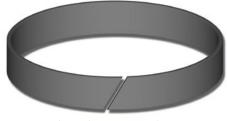

rmance. Injection molding assures the greatest compressive strength. Imbedded nylon material helps protect hardware, prevent contamination and prohibit scoring and seal damage. Our wear guides are machined to the tightest tolerances and can be customized to your needs.

All Seals has provided the industry's finest for over five decades, serving markets like hydraulics and pneumatics, oil and gas, robotics, chemical processing, food and beverage, lawn & garden, agricultural, mining, pumps and valves, wind energy and more. Our ISO 9001 Certification attests to our high standards.

For more information, quick quotations, expert consultation and responsive customer service call us at 800.553.5054, or visit our website at www.allsealsinc.com.

#### **JOINT STYLES**



**BUTT-CUT WEAR GUIDE** 



**ANGLE-CUT WEAR GUIDE** 



#### RADIAL CROSS-SECTIONS

| NOMINAL | ACTUAL    |
|---------|-----------|
| 1/16"   | .062/.060 |
| 3/32"   | .093/.091 |
| 1/8"    | .125/.123 |
| 3/16"   | .187/.185 |
| NOMINAL | ACTUAL    |
| 1,5mm   | 1,50/1,45 |
| 2,0mm   | 2,00/1,95 |
| 2,5mm   | 2,50/2,45 |
| 3,0mm   | 3,00/2,95 |
| 3,5mm   | 3,50/3,45 |
| 4,0mm   | 4,00/3,95 |
| 5,0mm   | 5,00/4,95 |
| •       |           |
| 6,0mm   | 6,00/5,95 |



QUALITY | VALUE | SERVICE

### **MATERIALS**

| TYPE & DESCRIPTION                                                                       | ADVANTAGES                                                             |  |
|------------------------------------------------------------------------------------------|-----------------------------------------------