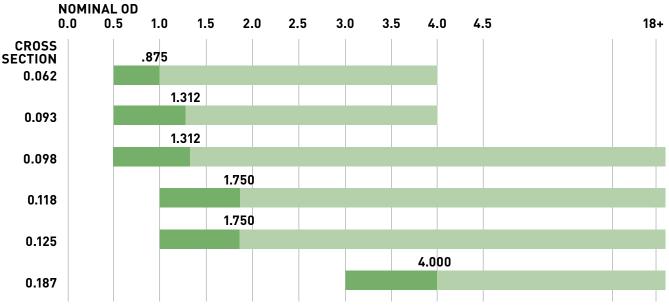

## **RECOMMENDED C/S(IN) VS. DIAMETER**

Light sections indicate installation for blind glands.

CALIFORNIA 20762 Linear Lane Lake Forest, CA 92630 800.553.5054 TOLL FREE 714.556.4931 PHONE

714.557.3257 FAX