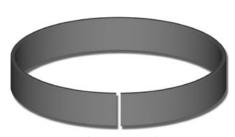

g continuous precision performance. Injection molding assures the greatest compressive strength. Imbedded nylon material helps protect hardware, prevent contamination and prohibit scoring and seal damage. Our wear guides are machined to the tightest tolerances and can be customized to your needs.

All Seals has provided the industry's finest for over five decades, serving markets like hydraulics and pneumatics, oil and gas, robotics, chemical processing, food and beverage, lawn & garden, agricultural, mining, pumps and valves, wind energy and more. Our ISO 9001 Certification attests to our high standards.

For more information, quick quotations, expert consultation and responsive customer service call us at 800.553.5054, or visit our website at www.allsealsinc.com.

#### **JOINT STYLES**



**BUTT-CUT WEAR GUIDE** 



**ANGLE-CUT WEAR GUIDE** 



#### RADIAL CROSS-SECTIONS

| NOMINAL | ACTUAL    |
|---------|-----------|
| 1/16"   | .062/.060 |
| 3/32"   | .093/.091 |
| 1/8"    | .125/.123 |
| 3/16"   | .187/.185 |
| NOMINAL | ACTUAL    |
| 1,5mm   | 1,50/1,45 |
| 2,0mm   | 2,00/1,95 |
| 2,5mm   | 2,50/2,45 |
| 3,0mm   | 3,00/2,95 |
| 3,5mm   | 3,50/3,45 |
| 4,0mm   | 4,00/3,95 |
| 5,0mm   | 5,00/4,95 |
| •       |           |
| 6,0mm   | 6,00/5,95 |



QUALITY | VALUE | SERVICE

### **MATERIALS**

| TYPE & DESCRIPTION                                                                       | ADVANTAGES                                                             |  |
|------------------------------------------------------------------------------------------|-------------------