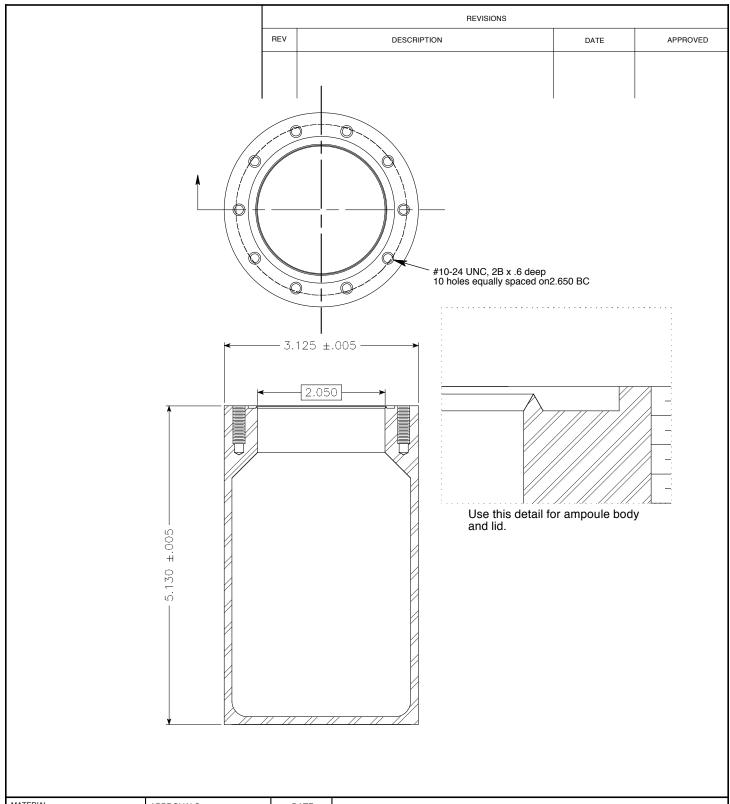

| MATERIAL                                                                                                                       | APPROVALS                                                                                  | DATE     | Bostec Engineering, Inc.               |                    |          |       |    |     |
|--------------------------------------------------------------------------------------------------------------------------------|--------------------------------------------------------------------------------------------|----------|----------------------------------------|--------------------|----------|-------|----|-----|
| FINISH                                                                                                                         | DWN                                                                                        | 10-15-96 | P.O. Box 3472, Palos Verdes, CA 90274  |                    |          |       |    |     |
| APPLICATION                                                                                                                    | CHECKED                                                                                    |          | F.O. DOX 0472, Failos Verdes, OA 90274 |                    |          |       |    |     |
|                                                                                                                                | ME                                                                                         |          | TITLE                                  |                    |          |       |    |     |
|                                                                                                                                | EE                                                                                         |          |                                        | 500cc Ampoule Body |          |       |    |     |
|                                                                                                                                | QA                                                                                         |          | ,                                      |                    |          |       |    |     |
| Unless otherwise noted,<br>dimensions are in inches.<br>Remove all burrs and break sharp<br>edges. Tolerances are:<br>.xx±.005 | dimensions are in inches. Remove all burrs and break sharp edges. Tolerances are: .xx±.005 |          | A                                      |                    | DWG. NO. |       |    | REV |
| .xxx±.005<br>.xxxx±.0005<br>Angles: ±2°                                                                                        | and 5,433,454 and other patents that are pending.                                          |          | DO N                                   | OT SCALE DRAWIN    | IG       | SHEET | OF |     |